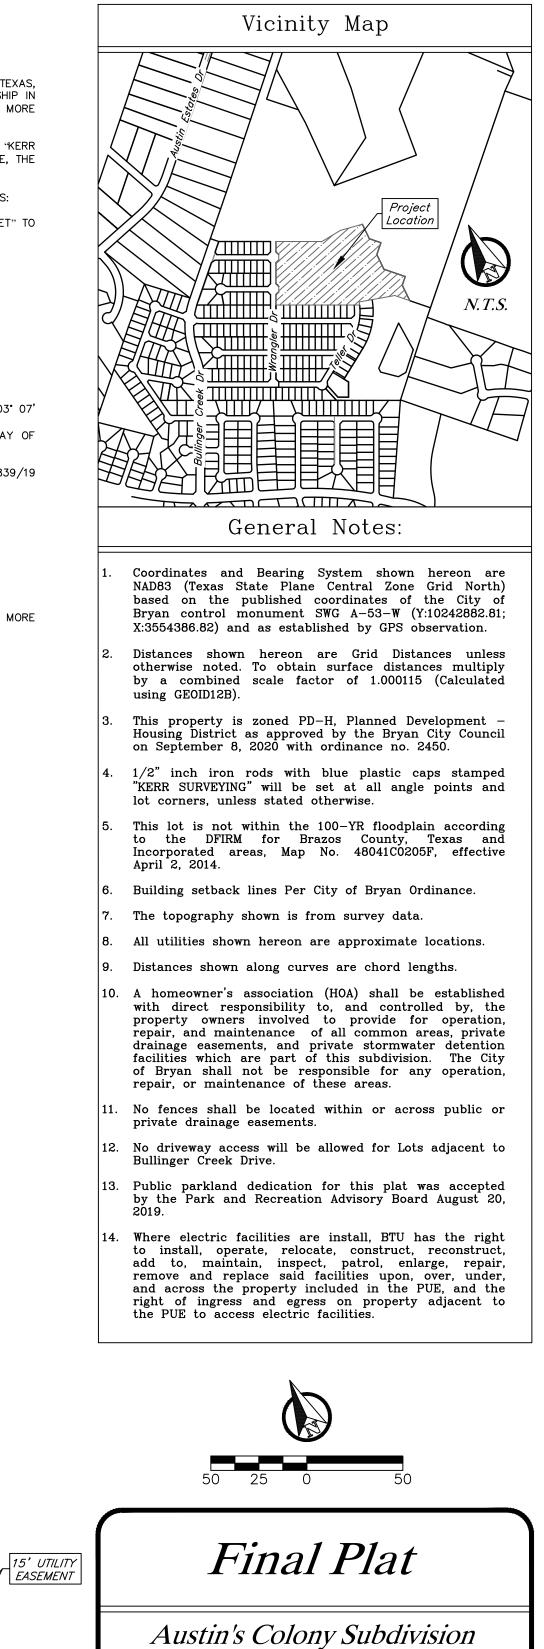

| ANNOTATIONS:              |                                                                                                                                                                                   |
|---------------------------|-----------------------------------------------------------------------------------------------------------------------------------------------------------------------------------|
| HMAC-<br>DRBCT-<br>ORBCT- | Right-of-Way<br>Hot mix Asphaltic concrete<br>Deed Records Of Brazos County, Texas<br>Official Records Of Brazos County, Texas<br>Official Public Records Of Brazos County, Texas |
| ()-                       | Record information                                                                                                                                                                |
| (CM)-                     | Controlling Monument used to establish property boundaries                                                                                                                        |
| PUE-                      | Public Utility Easement                                                                                                                                                           |
| TYP-                      | Typical                                                                                                                                                                           |
| N/F-                      | Now or Formerly                                                                                                                                                                   |
|                           |                                                                                                                                                                                   |