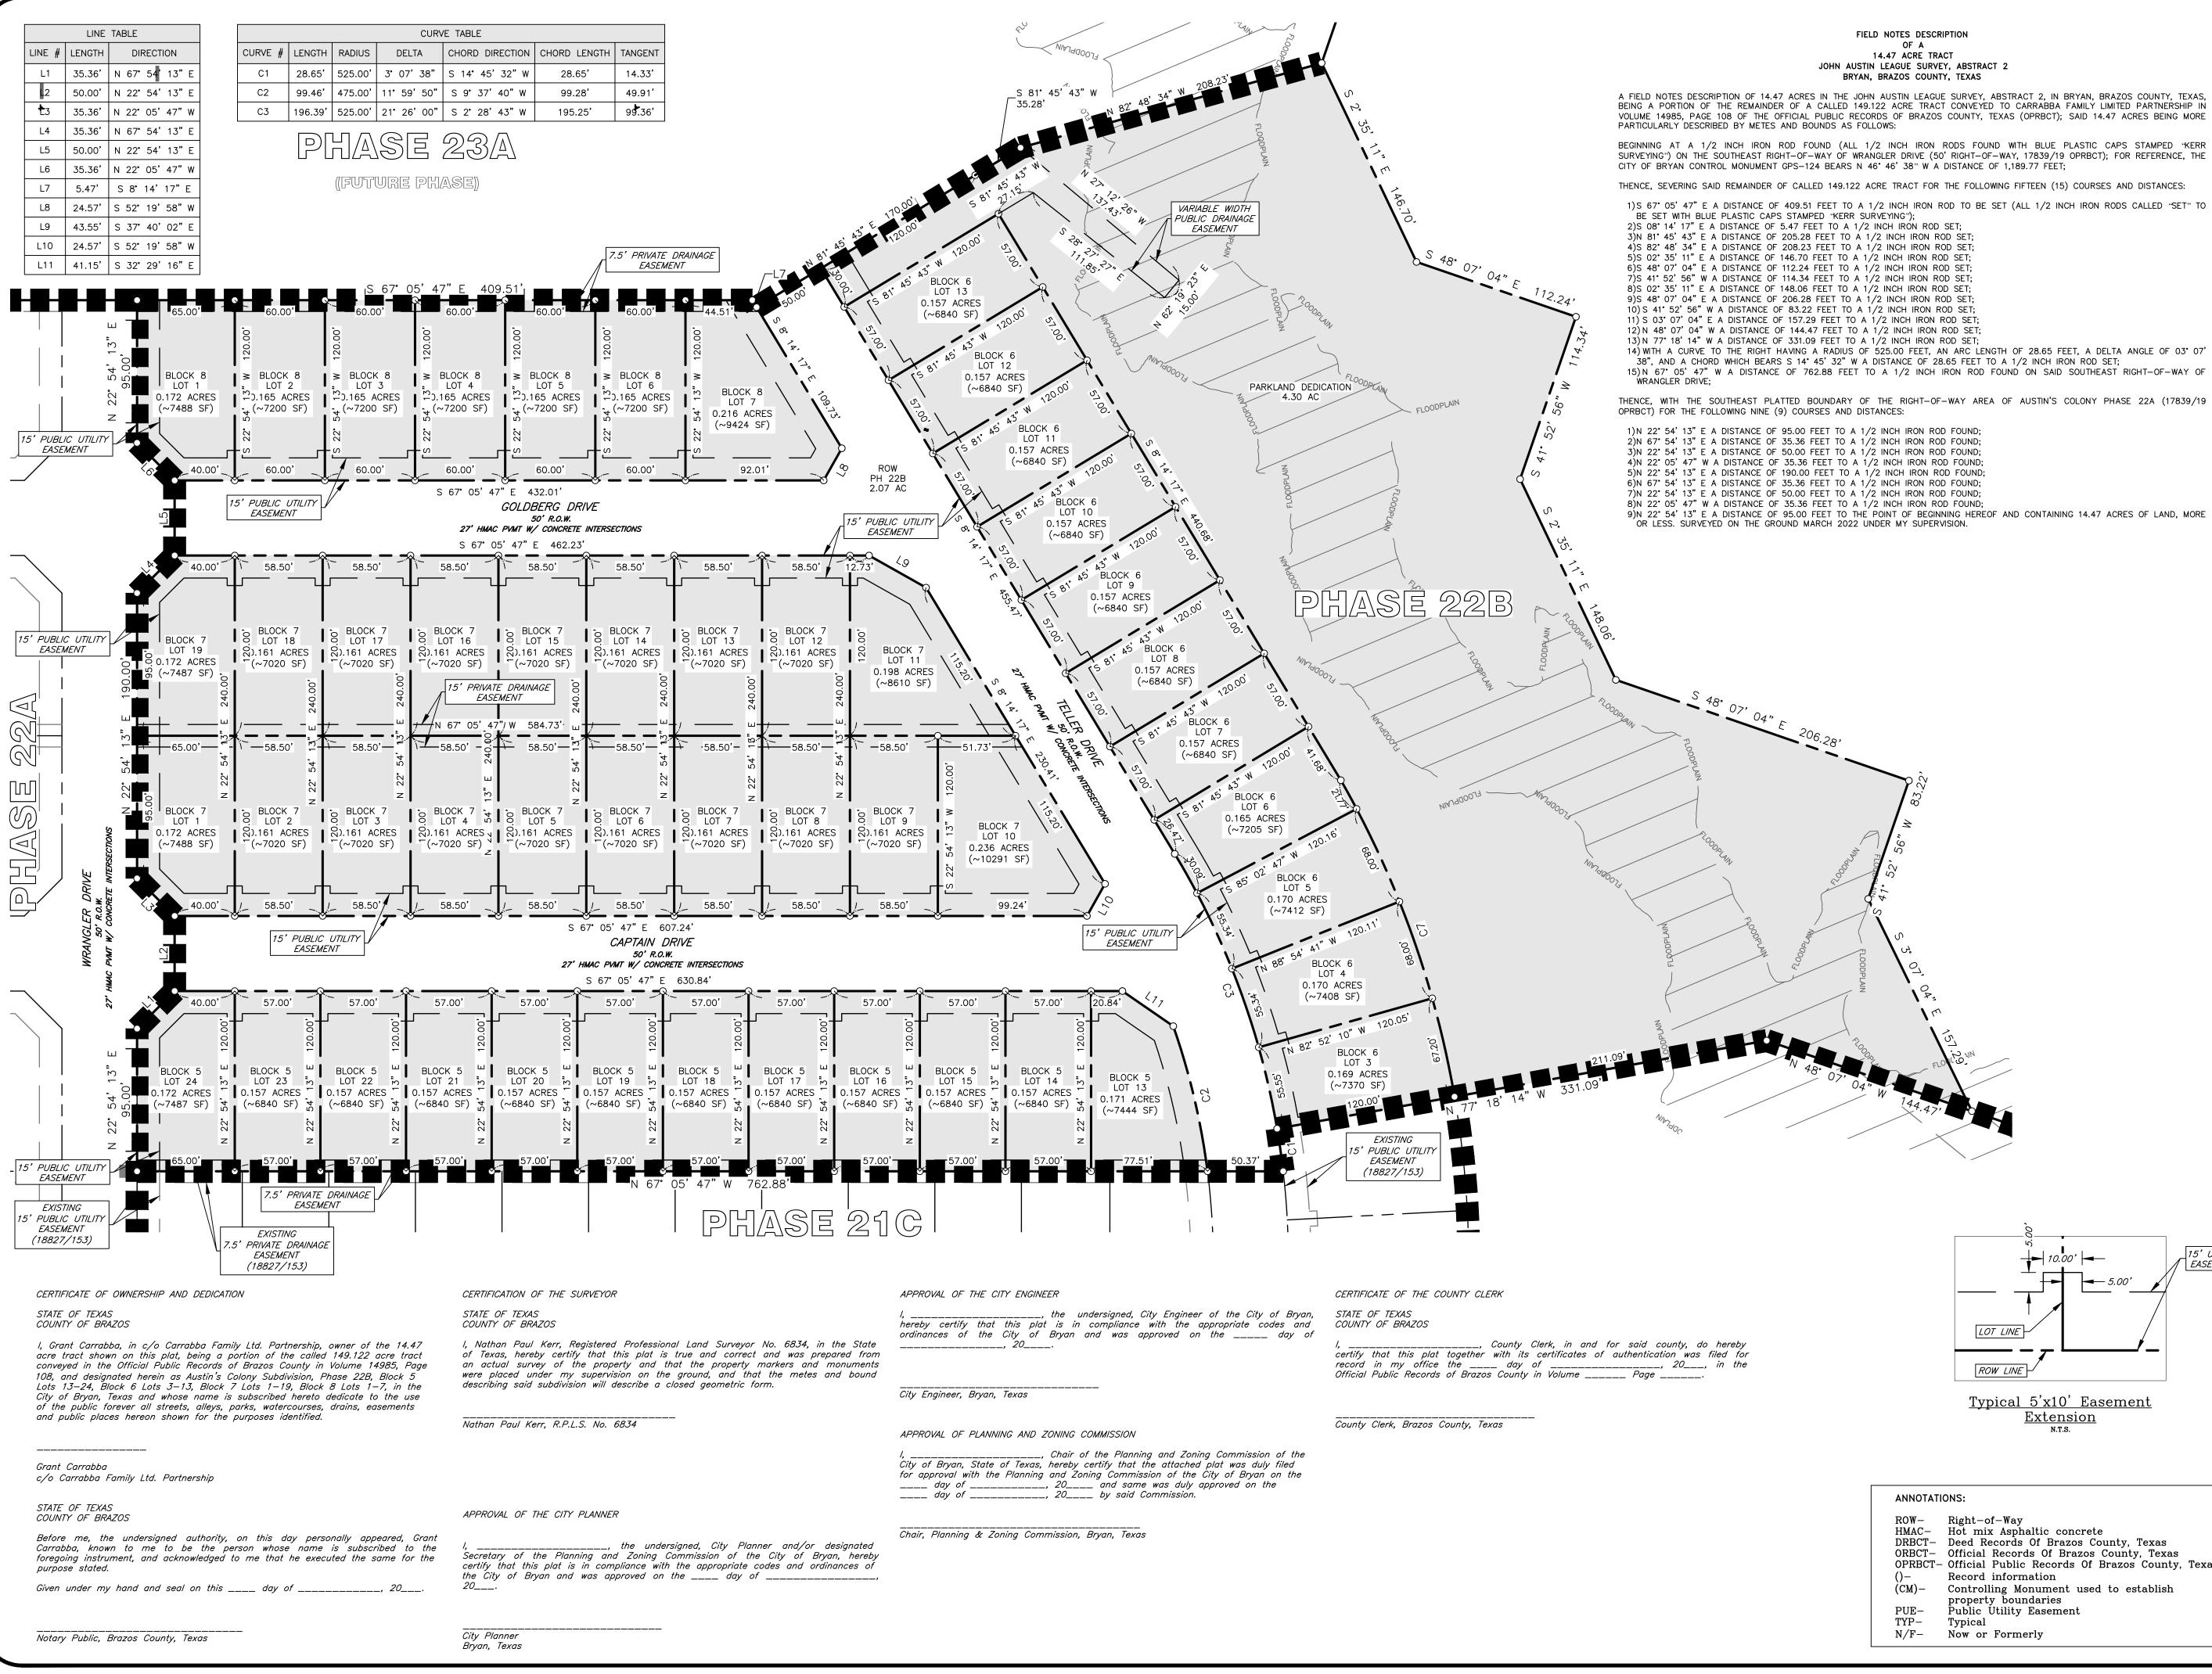

Phase 22B

Block 5 Lots 13-24, Block 6 Lots 3-13, Block 7 Lots 1-19, Block 8 Lots 1-7, ROW, & Parkland - 49 Lots Being a total of 14.47 Acres out of John Austin League A-2 Bryan, Brazos County, Texas

September 2024

Owner: Carrabba Family Ltd. Partnership PO Box 663 Bryan, TX 77806

Surveyor:

Kerr Surveying, LLC

409 N. Texas Ave.

Bryan, TX 77803

*979-268-3195* 

Job No. 22-307

Engineer: 😻 J4 Engineerin PO Box 5192 Bryan, TX 77805 979-739-0567 TBPE F-9951

| ANNOTATIONS:              |                                                                                                                                                                                   |
|---------------------------|-----------------------------------------------------------------------------------------------------------------------------------------------------------------------------------|
| HMAC-<br>DRBCT-<br>ORBCT- | Right-of-Way<br>Hot mix Asphaltic concrete<br>Deed Records Of Brazos County, Texas<br>Official Records Of Brazos County, Texas<br>Official Public Records Of Brazos County, Texas |
| ()-                       | Record information                                                                                                                                                                |
| (CM)-                     | Controlling Monument used to establish property boundaries                                                                                                                        |
| PUE-                      | Public Utility Easement                                                                                                                                                           |
| TYP-                      | Typical                                                                                                                                                                           |
| N/F-                      | Now or Formerly                                                                                                                                                                   |
|                           |                                                                                                                                                                                   |